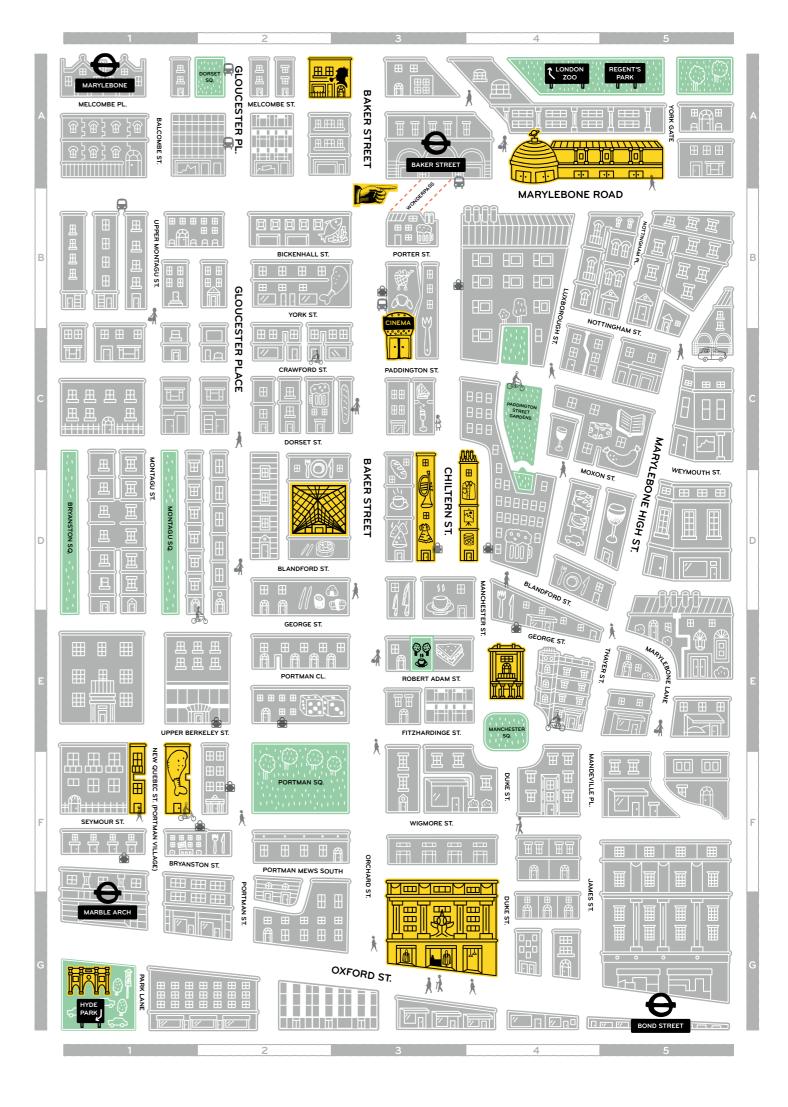

## A WALKING GUIDE

Whether you're visiting the Quarter for the first time or walk its streets every day, there are plenty of things to see, do and discover. Here are two suggested walking routes to keep you entertained.

### 2. THE QUARTER'S TOP PHOTO SPOTS

Snap away and share your selfies with us @BakerStreetQ

1. Who can resist the charm of London Underground's very first tube station? Baker Street Station has character at every turn including a massive nod to the area's most famous character! Head to the Bakerloo platform and take a seat on the bench for your first instaworthy photo – a backdrop of Sherlock Homes wall tiles and the station roundel.

- Outside Baker Street Station you can't miss the tall bronze statue of Sherlock Holmes towering over the hustle and bustle. Stand back and snap away.
- 3. From the station take the Wonderpass, the experiential underground crossing where you can discover the story of Marylebone while you walk and peep into portholes containing works of art. The red and white Victorian-circus themed design is a perfect scene for some creative camera shots and be sure to pass by the dome mirrors on either end for a cheeky shot.

- 4. Head down Chiltern Street, voted London's coolest street by Condé Naste Traveller, for some seriously stylish snaps. The uniformed frontages of the independent retail stores are perfect street-scene material. Don't miss the beautiful Grade II listed firehouse building, now home to the world famous Chiltern Firehouse.
- 5. For the ultimate in gothic architecture walk down George Street until you reach the wonderful St James's Church. The entrance design is 13th century gothic to a tee and modelled on Salisbury Cathedral and Westminster Abbey. Let the doorway arch be a dramatic frame for your selfies.
- 6. Head to Manchester Square, one of London's best preserved Georgian Squares, where you'll discover plenty of insta opps. Highlights include, The Wallace Collection, one of the best collections of fine art in the country (and free to enter!). The Square was also formerly the site of EMI's headquarters where at number 20, the cover image of The Beatles first LP was shot in 1963.
- 7. Call in for a cocktail at **The**Churchill Bar and Terrace inside
  the Hyatt Regency London The
  Churchill, on Portman Square,
  and take a snap seated next to Mr
  Churchill himself. You'll find a bronze
  statue of the iconic leader in the bar's
  terrace which is always re-styled for
  every season. One to amuse your
  followers.
- 8. Selfridges, London's best-loved department store, is always worthy subject matter, whether it's the legendary window displays or the famous Selfridges & Co. plaque that you'll find on the building's facade.